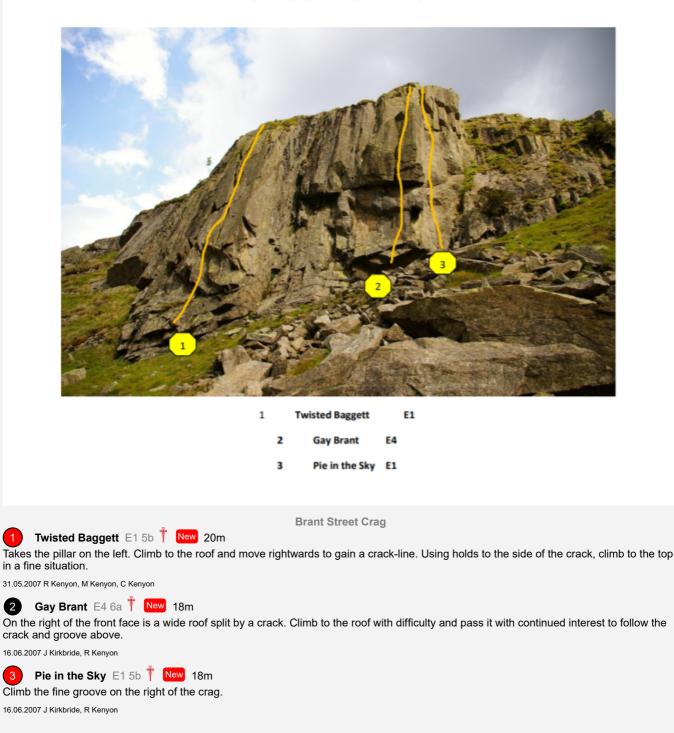

## **Brant Street Crag**

OS Ref: NY 477 106 Alt: 480m

There is a series of small crags on the west side of Branstree which can be seen from the car park at the head of Haweswater. The routes climbed are on the best crag, which is the highest and is situated about 200m left of the stream/gully.

## Approach

From the car park at the head of Haweswater, walk back along the road for about 400m to a gate. Hike up the very steep fellside to the crag which is level with Blea Water and has a fabulous view over Haweswater.

TRADITIONAL Uphill 45 mins NORTH-WEST facing

BRANT STREET CRAG - BRANSTREE - HAWESWATER

Parking (ca

park

Mardale Head Car Park

2

Twisted Baggett - Brant Street Crag