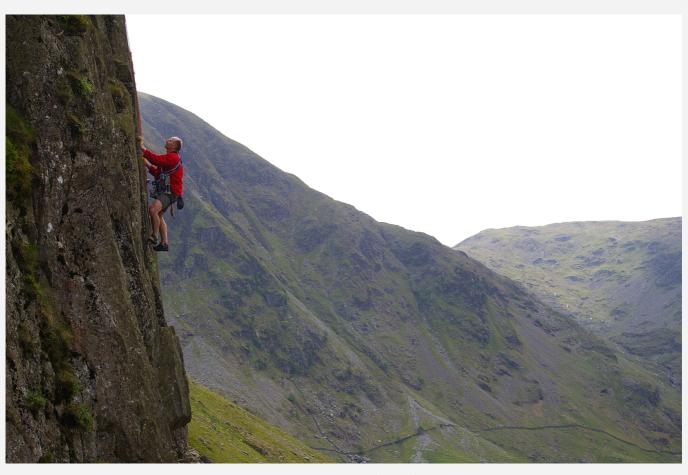

TRADITIONAL Uphill 45 mins NORTH-WEST facing

BRANT STREET CRAG - BRANSTREE - HAWESWATER

Parking (ca

park

Mardale Head Car Park

2

Twisted Baggett - Brant Street Crag